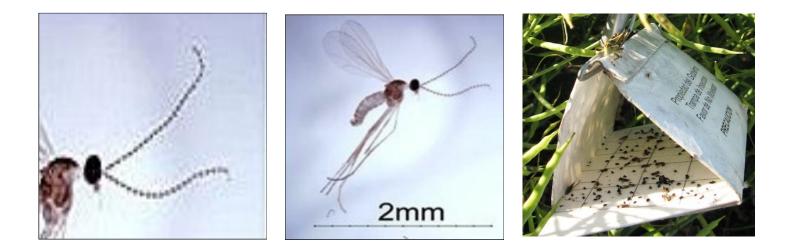

### You will need traps, liners and lures.

- 1. Traps: 4 per site traps last for 8 weeks = 4 traps
- 2. Liners: 2 /week x 8 weeks x 4 per site = 66 liners
- 3. Phermone lures: 8 weeks x2 x 4 per site = 8 lures